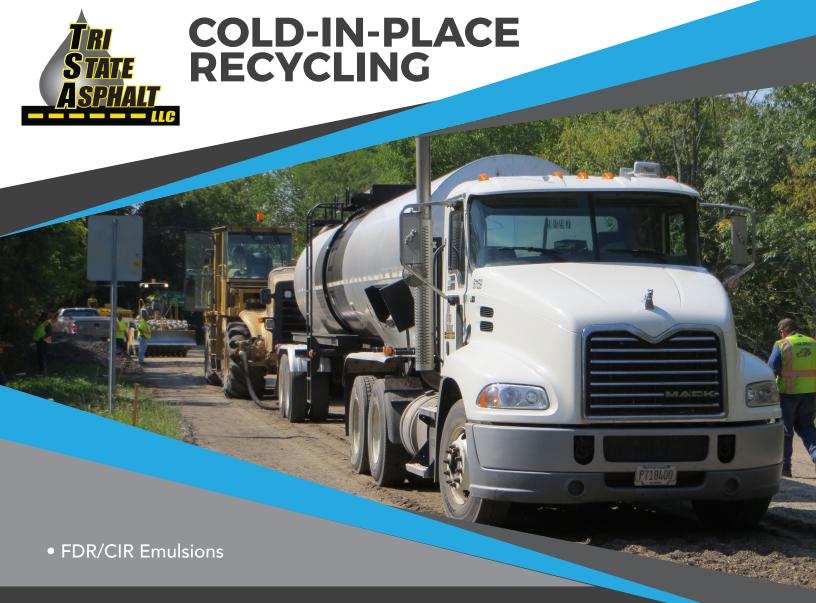

### **BENEFITS OF CIR**

# Fast & Easy

This process offers a simple and expedient method to rehabilitating a road that would have taken weeks to rebuild by only taking days.

#### Reduced Waste

No asphalt or aggregate is wasted during the CIR process as it is all reincorporated back into the mix which reduces transportation cost of removing old material and bringing new material on site.

#### Extended Life

Can extend the life of the roadway by 10-15 years and costs one-half to one-third the cost of a traditional total reconstruction.